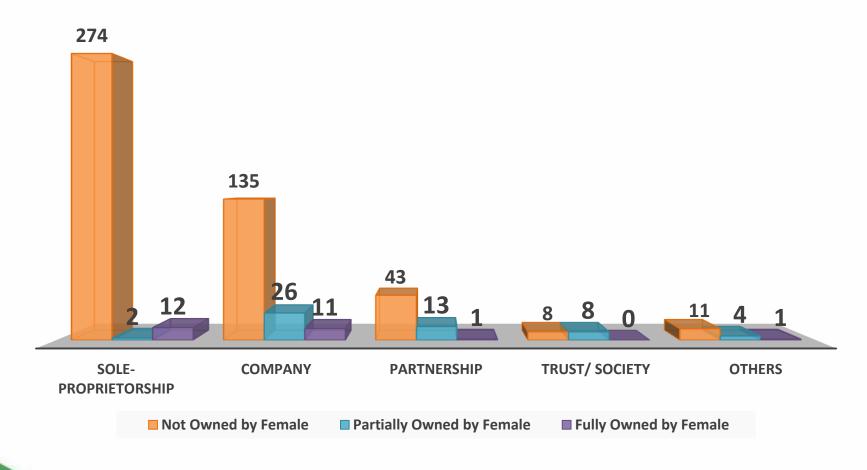

ia.
- Tonducted by TPDDL as part of the directive to Delhi DISCOMs.

#### Focus Area

- Targeted at organizations with female ownership.
- Designed as a sex-disaggregated consumer satisfaction survey.

## **Survey Approach & Methodology**





## **Target Group:**

- All Commercial & Industrial (C&I) consumers with sanctioned load >100 kW.
- Government consumers were excluded from the scope.



## Sample Size:

• A total of **558 C&I connections** were identified for the survey.



## **Survey Mode:**

Dedicated calling done by Key Account Managers



## Follow-up Strategy:

• Reminder calls made to consumers in case of delayed response.





## Questionnaire



## Whether the establishment is fully or partially owned by a Female?







## What is the ownership type of the connection?





## How satisfied are you with the overall quality of electricity services provided by **DISCOM?**







## How would you rate the reliability of electricity supply in your area?







## Have you experienced any power outages in the past six months?







#### ✓ Total Response received : 62





## How would you rate the response time of DISCOM in addressing power outages or electrical faults?







## Do you experience fluctuations in voltage or frequent voltage drops?







## If yes, how often do you experience these fluctuations?



✓ Total Response received : 2 samples have experienced fluctuations, rest 547 have not experienced any fluctuations





# How satisfied are you with the customer service provided by DISCOM regarding electricity related issues?





## What are the l