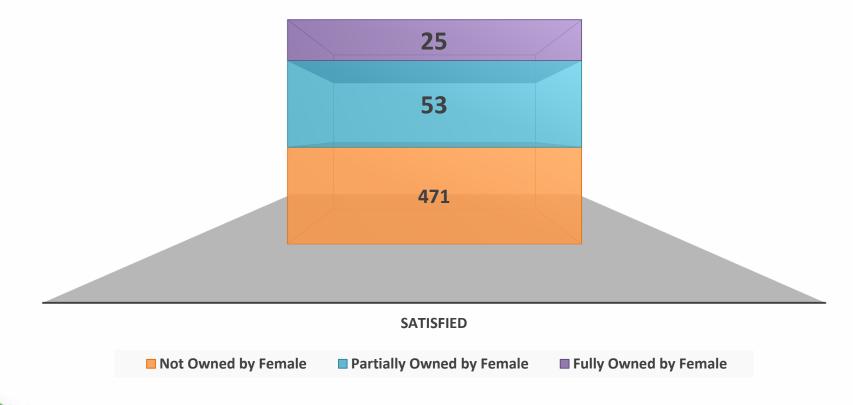

## How satisfied are you with the overall quality of electricity services provided by **DISCOM?**