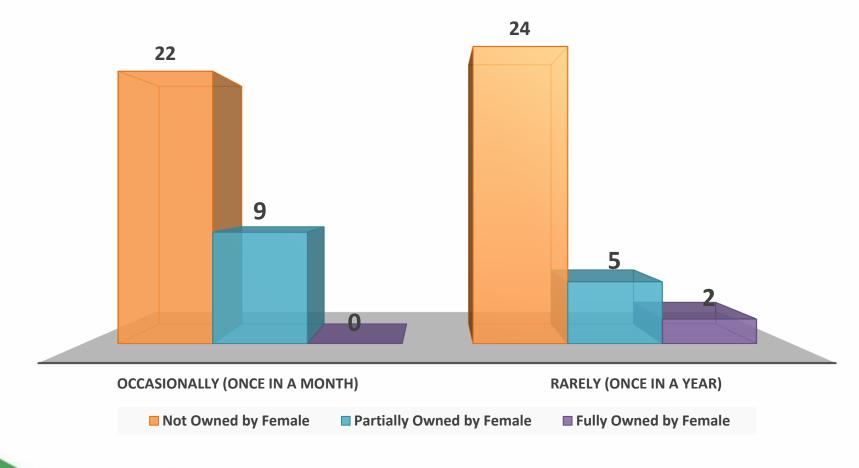

## If yes, how often do you experience these fluctuations?

✓ Total Response received : 2 samples have experienced fluctuations, rest 547 have not experienced any fluctuations