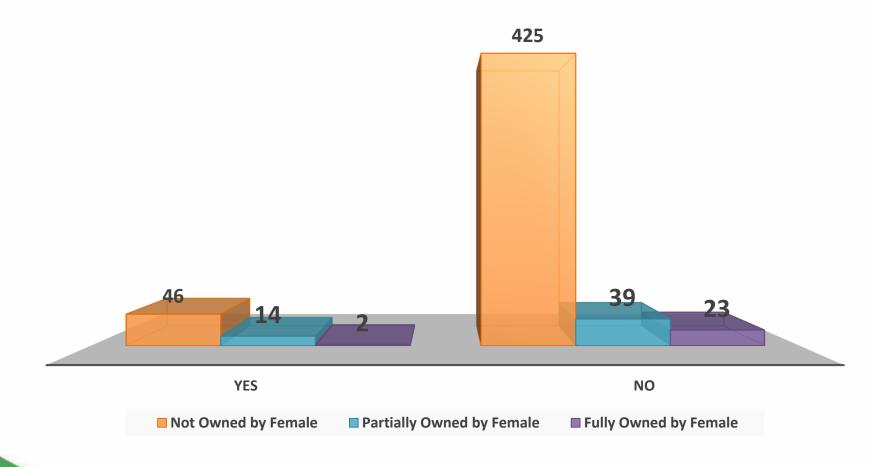

roup:**

- All Commercial & Industrial (C&I) consumers with sanctioned load >100 kW.
- Government consumers were excluded from the scope.



## Sample Size:

• A total of **558 C&I connections** were identified for the survey.



## **Survey Mode:**

Dedicated calling done by Key Account Managers



## Follow-up Strategy:

• Reminder calls made to consumers in case of delayed response.





## Questionnaire



## Whether the establishment is fully or partially owned by a Female?







## What is the ownership type of the connection?





## How satisfied are you with the overall quality of electricity services provided by **DISCOM?**







## How would you rate the reliability of electricity supply in your area?







## Have you experienced any power outages in the past six months?







#### ✓ Total Response received : 62





## How would you rate the response time of DISCOM in addressing power outages or electrical faults?







## Do you experience fluctuations in voltage or frequent voltage drops?







## If yes, how often do you experience these fluctuations?



✓ Total Response received : 2 samples have experienced fluctuations, rest 547 have not experienced any fluctuations





# How satisfied are you with the customer service provided by DISCOM regarding electricity related issues?





## What are the losses to the establishment due to power outages?