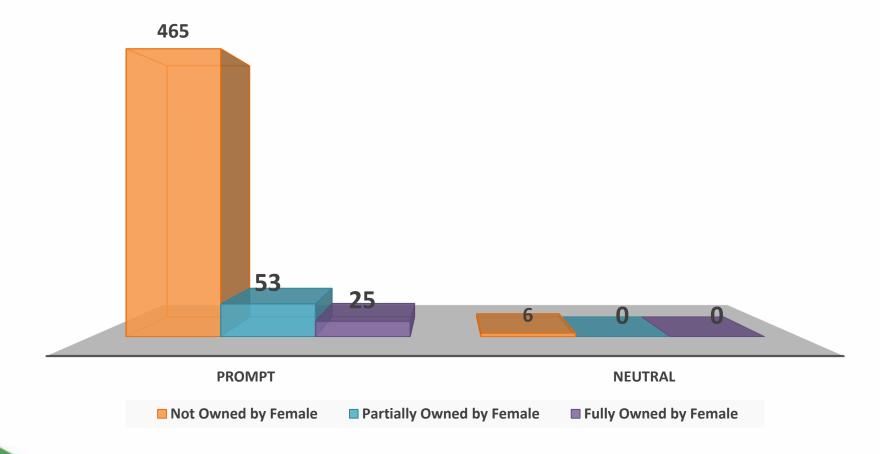

## How would you rate the reliability of electricity supply in your area?

#### ✓ Total Response received : 62