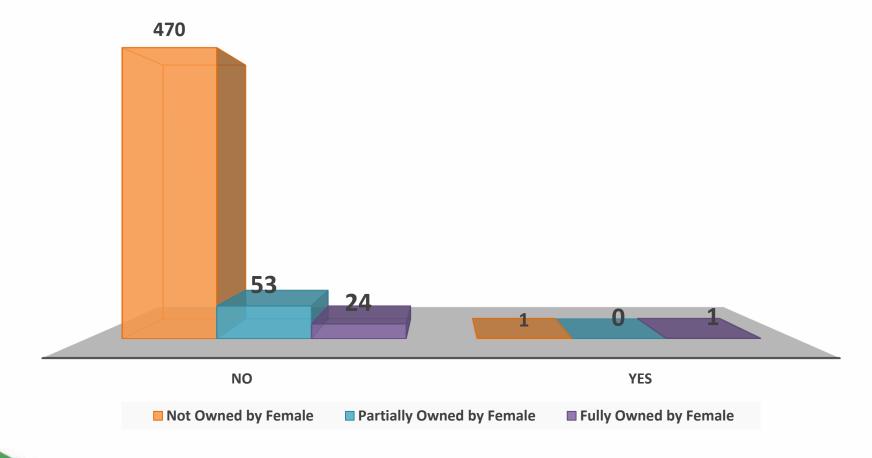

## Have you experienced any power outages in the past six months?

#### ✓ Total Response received : 62