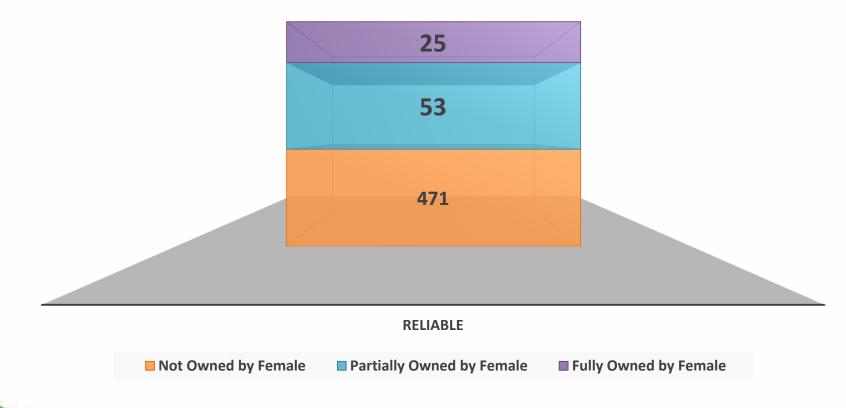

sfaction survey.

## **Survey Approach & Methodology**





## **Target Group:**

- All Commercial & Industrial (C&I) consumers with sanctioned load >100 kW.
- Government consumers were excluded from the scope.



## Sample Size:

• A total of **558 C&I connections** were identified for the survey.



## **Survey Mode:**

Dedicated calling done by Key Account Managers



## Follow-up Strategy:

• Reminder calls made to consumers in case of delayed response.





## Questionnaire



## Whether the establishment is fully or partially owned by a Female?







## What is the ownership type of the connection?





## How satisfied are you with the overall quality of electricity services provided by **DISCOM?**







## How would you rate the reliability of electricity supply in your area?







## Have you experienced any power outages in the past six months?







#### ✓ Total Response received : 62





## How would you rate the response time of DISCOM in addressing power outages or electrical faults?







## Do you experience fluctuations in voltage or frequent voltage drops?







## If yes, how often do you experience these fluctuations?



✓ Total Response received : 2 samples have experienced fluctuations, rest 547 have not experienced any fluctuations





# How satisfied are you with the customer service provided by DISCOM regarding electricity related issues?





## What are the losses to the establishment due to power outages?