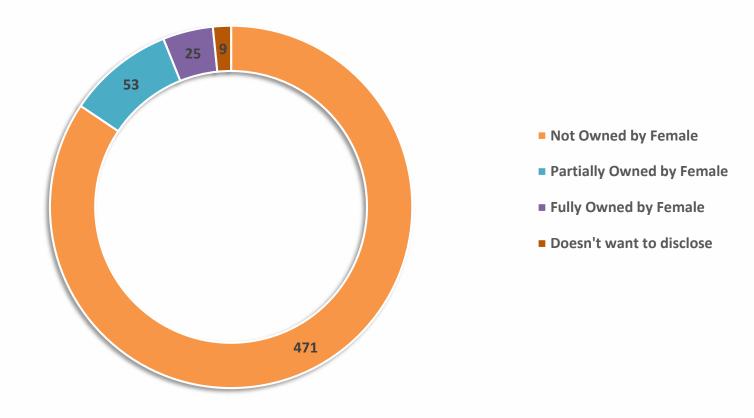

initiated by Ministry of Power (MoP), Government of India.
- Tonducted by TPDDL as part of the directive to Delhi DISCOMs.

#### Focus Area

- Targeted at organizations with female ownership.
- Designed as a sex-disaggregated consumer satisfaction survey.

## **Survey Approach & Methodology**





## **Target Group:**

- All Commercial & Industrial (C&I) consumers with sanctioned load >100 kW.
- Government consumers were excluded from the scope.



## Sample Size:

• A total of **558 C&I connections** were identified for the survey.



## **Survey Mode:**

Dedicated calling done by Key Account Managers



## Follow-up Strategy:

• Reminder calls made to consumers in case of delayed response.





## Questionnaire



## Whether the establishment is fully or partially owned by a Female?







## What is the ownership type of the connection?





## How satisfied are you with the overall quality of electricity services provided by **DISCOM?**







## How would you rate the reliability of electricity supply in your area?







## Have you experienced any power outages in the past six months?







#### ✓ Total Response received : 62





## How would you rate the response time of DISCOM in addressing power outages or electrical faults?







## Do you experience fluctuations in voltage or frequent voltage drops?







## If yes, how often do you experience these fluctuations?



✓ Total Response received : 2 samples have experienced fluctuations, rest 547 have not experienced any fluctuations





# How satisfied are you with the customer service provided by DISCOM rega