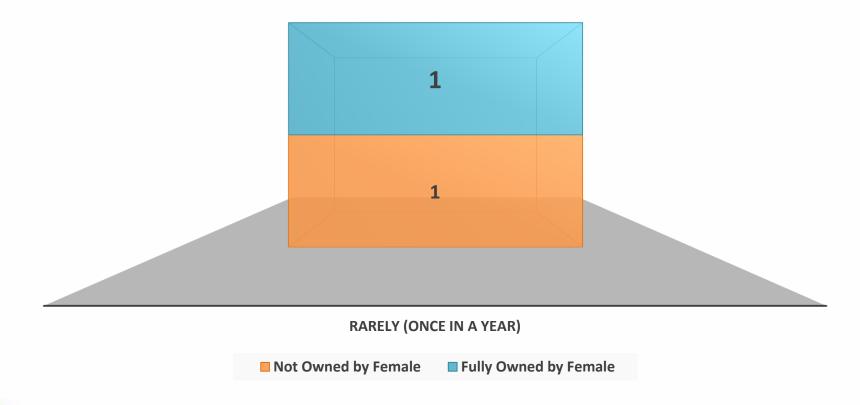

## If yes, how often do you experience these fluctuations?

✓ Total Response received : 2 samples have experienced fluctuations, rest 547 have not experienced any fluctuations