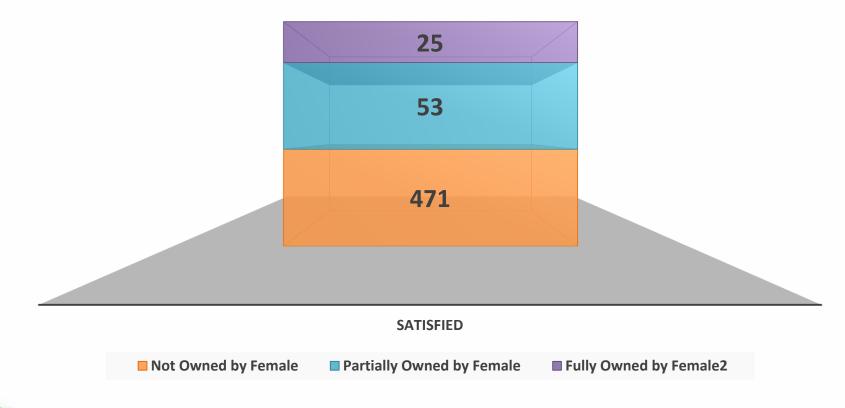

## How satisfied are you with the overall quality of electricity services provided by **DISCOM?**