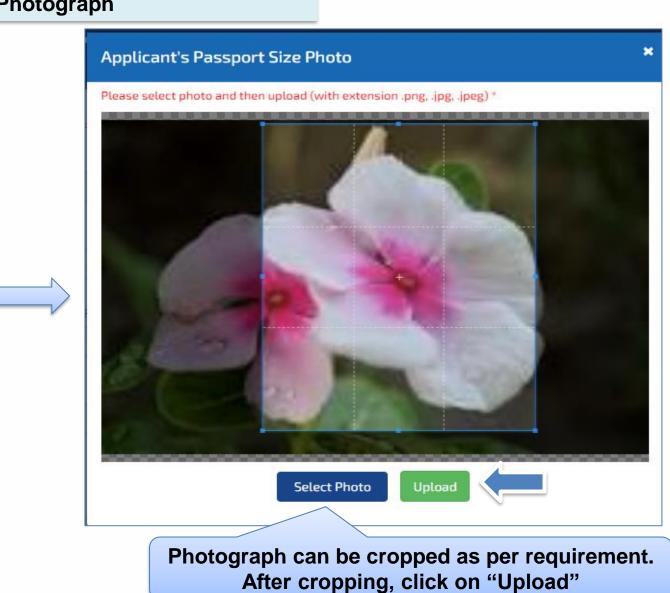

|
|                            | Save Address Details & Nex                                   |
|                            |                                                              |
|                            |                                                              |
|                            | Click on "Save Address                                       |
|                            |                                                              |
|                            | Details and Next" to                                         |
|                            | m                                                            |

Step – 13 Please fill up "Supply Address Details" [continued]









# **Uploading Photograph**

#### **Uploading of Photograph**





#### Step – 15 Please upload Signature

#### Documents Details Either one field is mandatory among Pole No or Neighbouring CA No. Kindly enter Neighbouring CA No. Applicant or Pole No. nearest to the applied premise. Nearby TPDDL Pole Number Passport Photograph \* Signature \* Upload Neighbouring premise CA Number Click on "Upload" to Temporary connection exists at site? Upload upload Signature Select $\sim$ CA NO. \*





# **Uploading Photograph and Signature**



## **Document Details**

|             | ID Proof *                                                                                  | Ownership Proof *                                                         |
|-------------|---------------------------------------------------------------------------------------------|-------