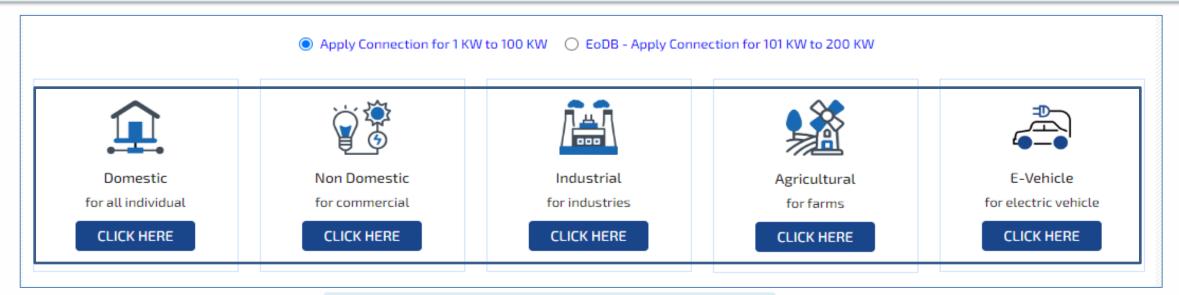

# Applying for New Connection Online

Step 2- Click on Option Button "Apply Connection for 1 KW to 100 KW" and Option 2 if EODB Connection

| N              | Toll Free No - 19124 / 1800-208-9124 HINDI Q SEARCH                                                                                                                                                                                                                                                  |
|----------------|------------------------------------------------------------------------------------------------------------------------------------------------------------------------------------------------------------------------------------------------------------------------------------------------------|
| TATA POWER-DDL | CORPORATE CONSULTING SERVICES CUSTOMERS VENDOR ZONE CSR SOLAR ROOFTOP MEDIA                                                                                                                                                                                                                          |
|                | Guidelines and Documentation Requirement                                                                                                                                                                                                                                                             |
|                | ► <u>Pre-requisites for New Connection</u> ► <u>Outdoor connections</u>                                                                                                                                                                                                                              |
|                | ▶ <u>Proof of identity of the applicant</u> ▶ <u>Areas in lieu of ownership document</u>                                                                                                                                                                                                             |
|                | • Owner as primary applicant       • Service line cum development charge (non refundable)                                                                                                                                                                                                            |
|                | ► <u>Title through noc by owner(s) on ownership documents</u> ► <u>Security deposit charges for permanent connections (refundable)</u>                                                                                                                                                               |
|                | ► <u>Connection on the basis of support documents</u> ► <u>Annexures</u>                                                                                                                                                                                                                             |
|                | ✓Allowing communication through SMS/E-mail ✓Allowing CSO for visit ✓ Allowing Meter Installation team                                                                                                                                                                                                |
|                | Tata Power-DDL is a joint venture of Tata Power and the Delhi Government. The company has a zero-tolerance approach towards unethical acts. It also encourages reporting of any such event of misconduct that is not reflective of our values and principles on our toll-free helpline number 19124. |
|                | O Apply Connection for 1 KW to 100 KW O EoDB - Apply Connection for 101 KW to 200 KW                                                                                                                                                                                                                 |

# **Selecting Type of Connection**

Step 3- Click on the type of the connection required, i.e., Domestic, Non-Domestic, Industrial, Agricultural or E-Vehicle