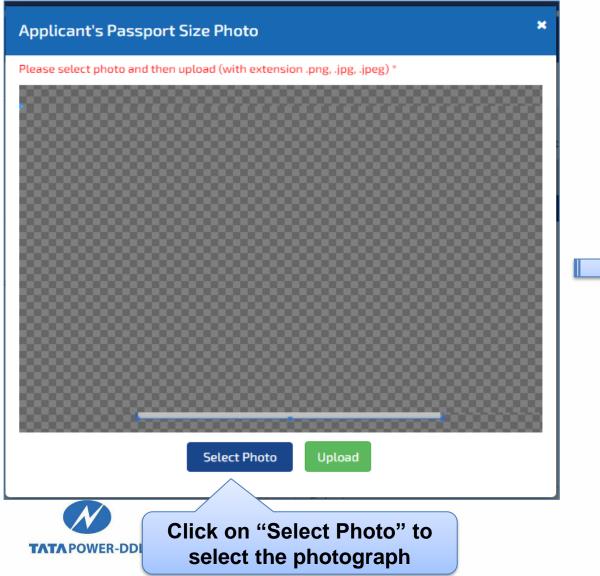

|
|                            | Save Address Details & Nex                                   |
|                            |                                                              |
|                            |                                                              |
|                            | Click on "Save Address                                       |
|                            |                                                              |
|                            | Details and Next" to                                         |
|                            | m                                                            |

Step – 13 Please fill up "Supply Address Details" [continued]









# **Uploading Photograph**

#### **Uploading of Photograph**





#### Step – 15 Please upload Signature

#### Documents Details Either one field is mandatory among Pole No or Neighbouring CA No. Kindly enter Neighbouring CA No. Applicant or Pole No. nearest to the applied premise. Nearby TPDDL Pole Number Passport Photograph \* Signature \* Upload Neighbouring premise CA Number Click on "Upload" to Temporary connection exists at site? Upload upload Signature Select $\sim$ CA NO. \*





# **Uploading Photograph and Signature**



## **Document Details**

|             | ID Proof *                                                                                  | Ownership Proof *                                                         |
|-------------|---------------------------------------------------------------------------------------------|-----