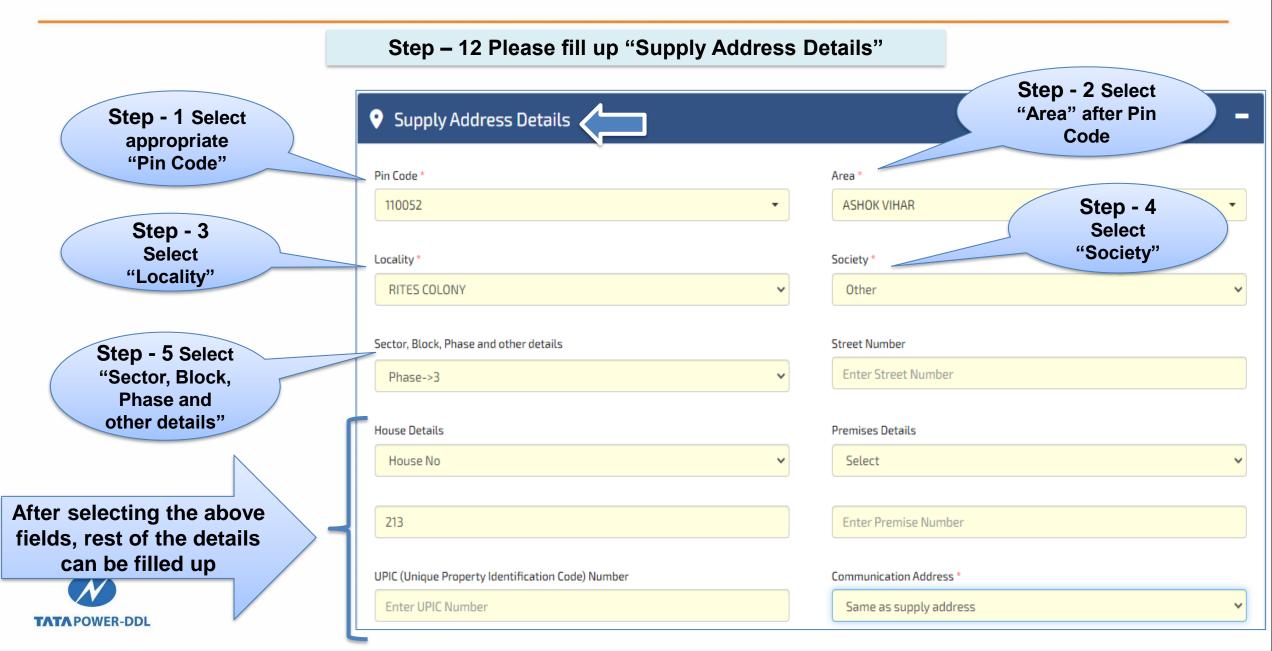

| NA                                                                                                 |
|                                 |                                                                                                    |
|                                 | Save Connection Details & Next                                                                     |
| ELCB. Earthing and Internal Wir | r has to be completed at site failing to which                                                     |
|                                 | g has to be completed at site, failing to which<br>st will be suspended.<br>Connection Details and |
| TA POWER-DDL                    | Next" to move forward                                                                              |



Any additional information can be given in "Additional Address" text box

| asra Number                | Landmark / Locality (Near/ Above/ Below/ Behind/ Opposite) * |
|----------------------------|--------------------------------------------------------------|
| inter Khasra Number        | Near/ Above/ Below/ Behind/ Opposite                         |
|                            |                                                              |
| t Number                   |                                                              |
| inter Plot Number          | Building Name (if any)                                       |
|                            | Max(30)                                                      |
| al no of Floor in Building |