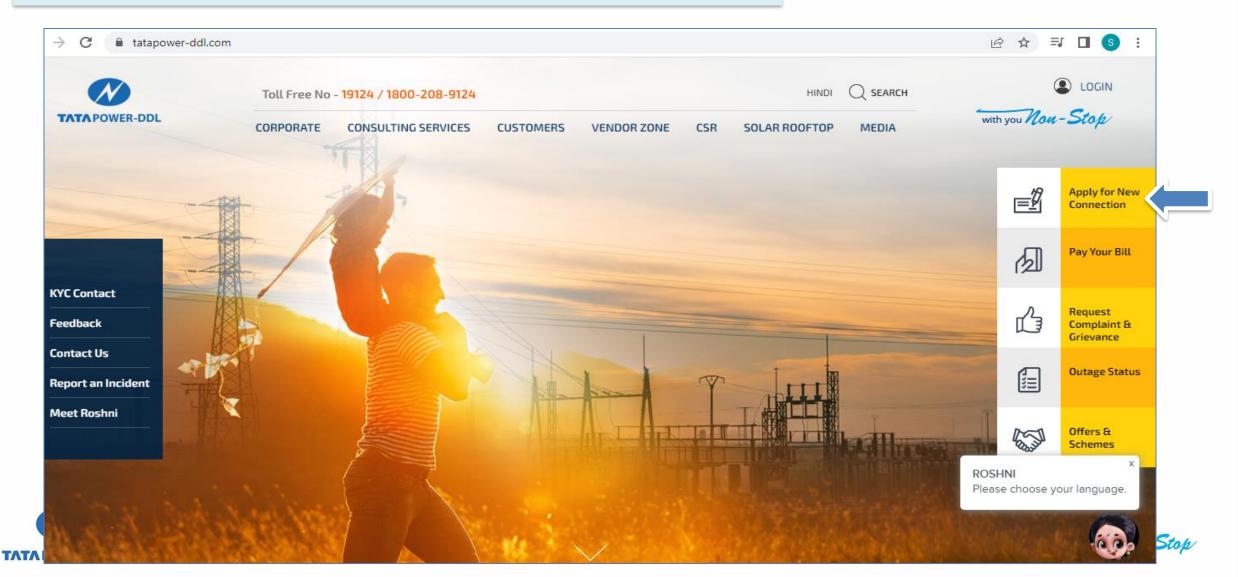

# **User Manual – Applying New Connection Online**



# Steps for applying New Connection from Website – Home Page

#### **Step 1- Click on 'Apply for New Connection' on TPDDL website**



# Applying for New Connection Online

Step 2- Click on Option Button "Apply Connection for 1 KW to 100 KW" and Option 2 if EODB Connection

| N              | Toll Free No - 19124 / 1800-208-9124 HINDI Q SEARCH                                                                                                                                                                                                                                                  |
|----------------|------------------------------------------------------------------------------------------------------------------------------------------------------------------------------------------------------------------------------------------------------------------------------------------------------|
| TATA POWER-DDL | CORPORATE C