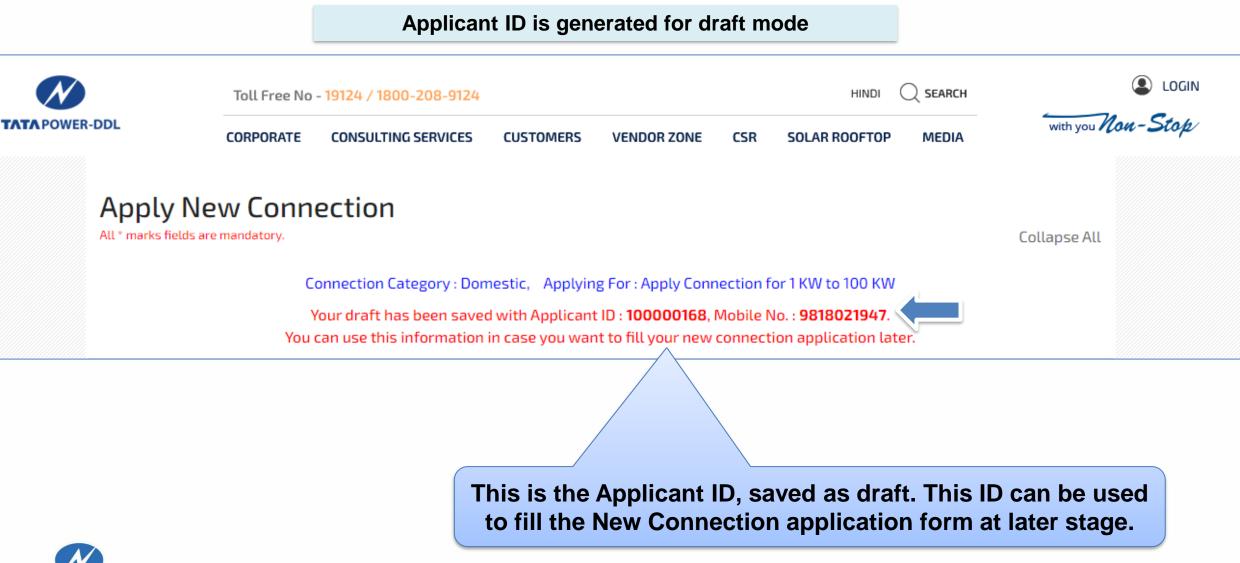

|               |          |                  |
|                |              |                         | User Ve                  | rification  |       |               | 16       |                  |
|                |              | 9                       | 818021 <mark>9</mark> 47 |             |       |               |          | L'ALL            |
|                |              |                         |                          |             |       |               |          |                  |

#### 01 ---where the second shall all a second shares

#### Step 6 – OTP will be generated and sent to the mobile number entered in previous step



## **OTP** Verification

Step 7 – Enter the OTP and click on "GO"







with you Non-Stop

## Generation of Applicant ID – Draft Mode







### **Personal Details**

| Step – 8 Please fill u               | ip "Personal Details"                                                      |
|--------------------------------------|----------------------------------------------------------------------------|
| 💄 Personal Details                   | -                                                                          |
| Name of Applicant/ Organization *    | Email Id *                                                                 |
| Title * Select                       | Landline Number Enter Landline Number                                      |
| First Name *                         | Occupation * Select                                                        |
| Middle Name                          | Relationship Type *