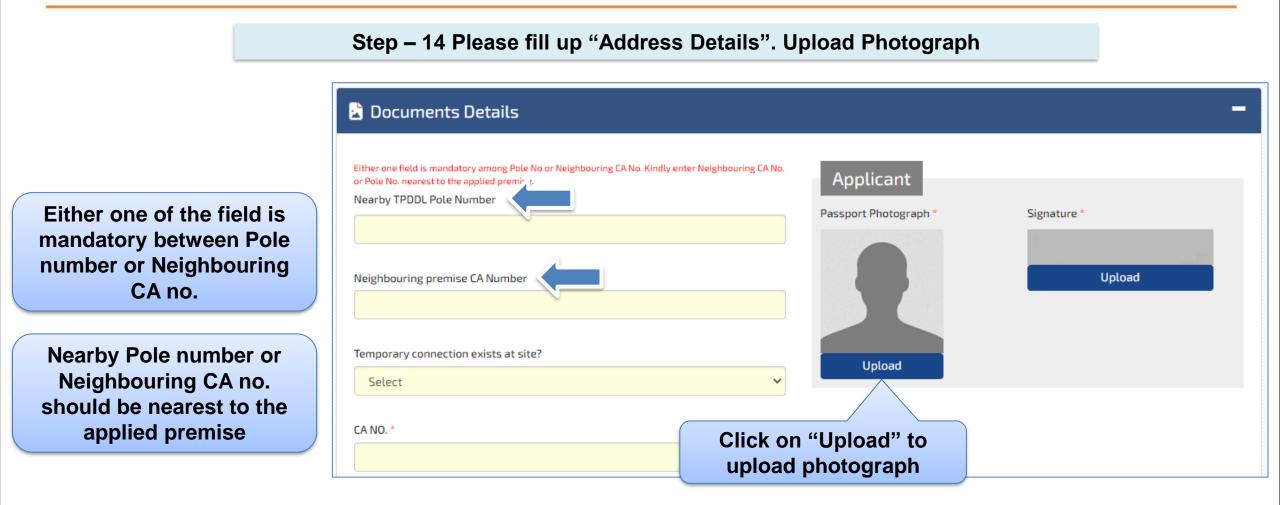

# **Uploading Photograph**

#### **Uploading of Photograph**

#### Step – 15 Please upload Signature

#### Documents Details Either one field is mandatory among Pole No or Neighbouring CA No. Kindly enter Neighbouring CA No. Applicant or Pole No. nearest to the applied premise. Nearby TPDDL Pole Number Passport Photograph \* Signature \* Upload Neighbouring premise CA Number Click on "Upload" to Temporary connection exists at site? Upload upload Signature Select $\sim$ CA NO. \*