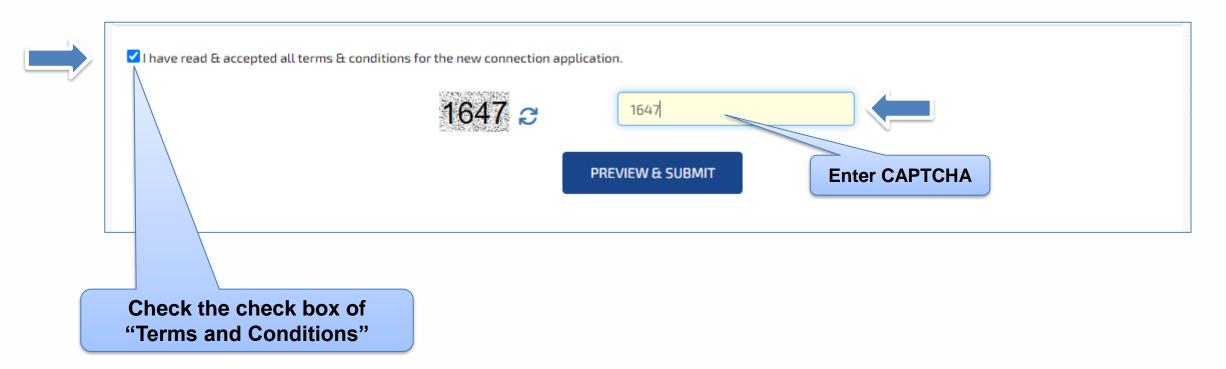

# Accepting "Terms and Conditions"

**Step – 17 Accept "Terms and Conditions" and enter CAPTCHA** 