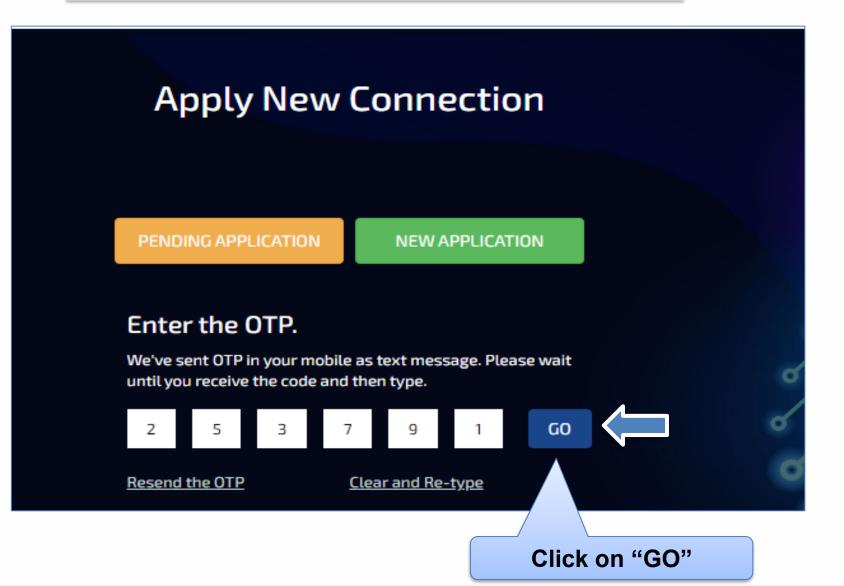

# **OTP** Verification

| N              | Toll Free No | - 19124 / 1800-208-9124 |                          |             |       | HINDI         | C SEARCH |                  |
|----------------|--------------|-------------------------|--------------------------|-------------|-------|---------------|----------|------------------|
| TATA POWER-DDL | CORPORATE    | CONSULTING SERVICES     | CUSTOMERS                | VENDOR ZONE | CSR   | SOLAR ROOFTOP | MEDIA    | with you Non-Sto |
|                |              | An                      |                          | Connecti    | ion   |               |          |                  |
|                |              | AΡ                      | ptynew                   | connect     |       |               |          |                  |
|                |              |                         |                          |             |       |               |          |                  |
|                |              | PENDIN                  | IG APPLICATION           | NEW APPLIC  | ATION |               |          |                  |
|                |              |                         | User Ve                  | rification  |       |               | 16       |                  |
|                |              | 9                       | 818021 <mark>9</mark> 47 |             |       |               |          | L'ALL            |
|                |              |                         |                          |             |       |               |          |                  |

## **OTP** Verification

Step 7 – Enter the OTP and click on "GO"

with you Non-Stop