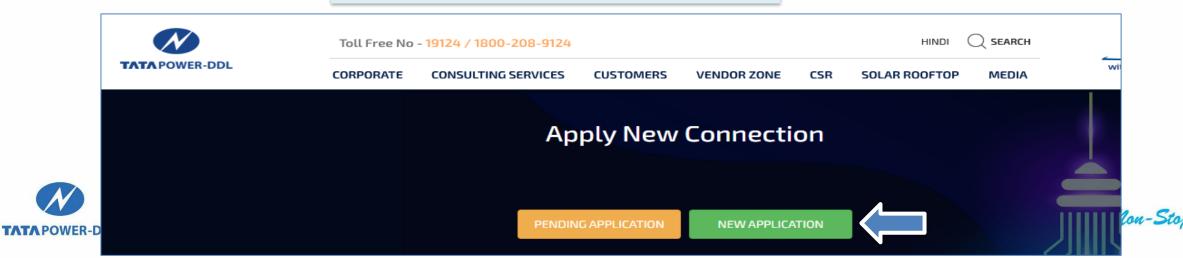

oint venture of Tata Power and the Delhi Government. The company has a zero-tolerance approach towards unethical acts. It also encourages reporting of any such event of misconduct that is not reflective of our values and principles on our toll-free helpline number 19124. |
|                | O Apply Connection for 1 KW to 100 KW O EoDB - Apply Connection for 101 KW to 200 KW                                                                                                                                                                                                                 |





# **Selecting Type of Connection**

Step 3- Click on the type of the connection required, i.e., Domestic, Non-Domestic, Industrial, Agricultural or E-Vehicle



#### Step 4- Click on "Apply New Connection"



# **OTP** Verification

| N              | Toll Free No | - 19124 / 1800-208-9124 |                          |             |       | HINDI         | C SEARCH |                  |
|----------------|--------------|-------------------------|--------------------------|-------------|-------|---------------|----------|------------------|
| TATA POWER-DDL | CORPORATE    | CONSULTING SERVICES     | CUSTOMERS                | VENDOR ZONE | CSR   | SOLAR ROOFTOP | MEDIA    | with you Non-Sto |
|                |              | An                      |                          | Connecti    | ion   |               |          |                  |
|                |              | AΡ                      | ptynew                   | connect     |       |               |          |                  |