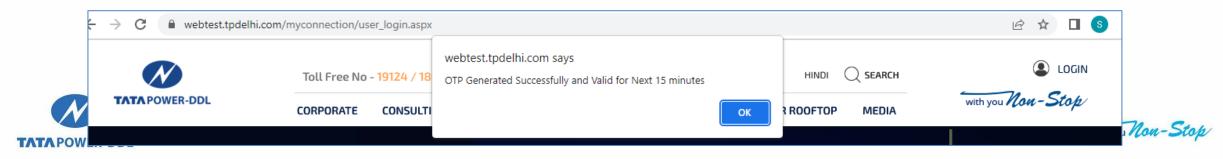

# **OTP** Verification

| N              | Toll Free No | - 19124 / 1800-208-9124 |                          |             |       | HINDI         | C SEARCH |                  |
|----------------|--------------|-------------------------|--------------------------|-------------|-------|---------------|----------|------------------|
| TATA POWER-DDL | CORPORATE    | CONSULTING SERVICES     | CUSTOMERS                | VENDOR ZONE | CSR   | SOLAR ROOFTOP | MEDIA    | with you Non-Sto |
|                |              | An                      |                          | Connecti    | ion   |               |          |                  |
|                |              | AΡ                      | ptynew                   | connect     |       |               |          |                  |
|                |              |                         |                          |             |       |               |          |                  |
|                |              | PENDIN                  | IG APPLICATION           | NEW APPLIC  | ATION |               |          |                  |
|                |              |                         | User Ve                  | rification  |       |               | 16       |                  |
|                |              | 9                       | 818021 <mark>9</mark> 47 |             |       |               |          | L'ALL            |
|                |              |                         |                          |             |       |               |          |                  |

#### Step 6 – OTP will be generated and sent to the mobile number entered in previous step