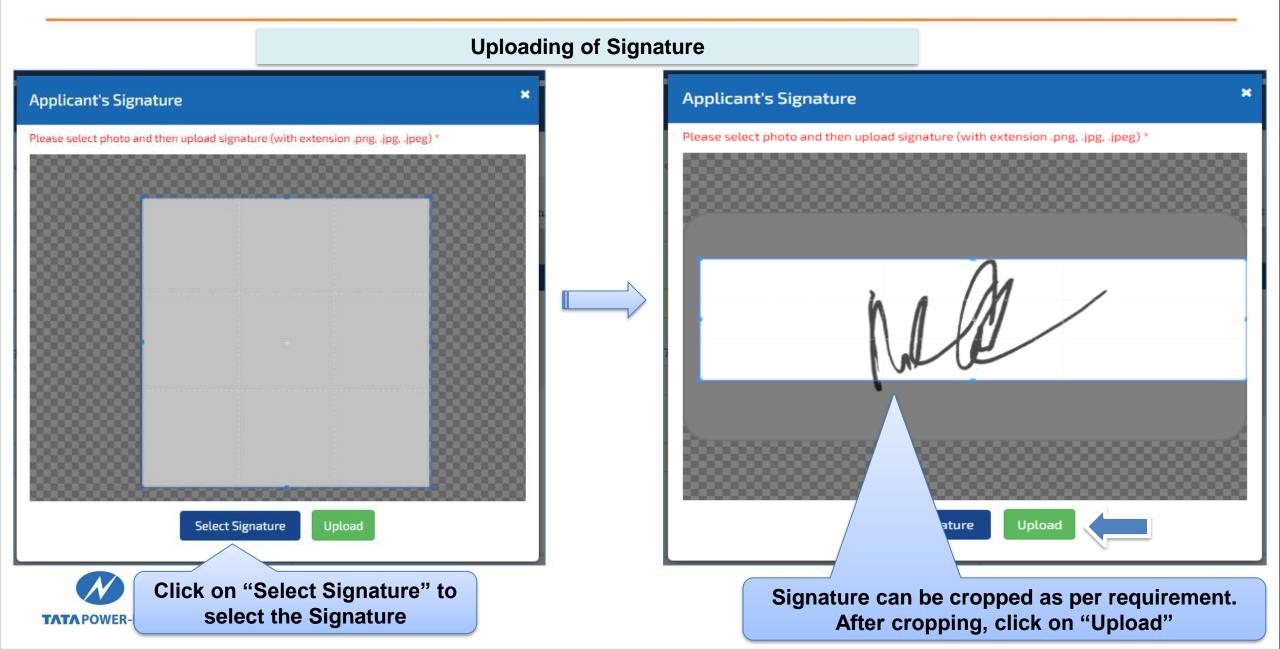

#### Step – 15 Please upload Signature

# **Uploading Photograph and Signature**